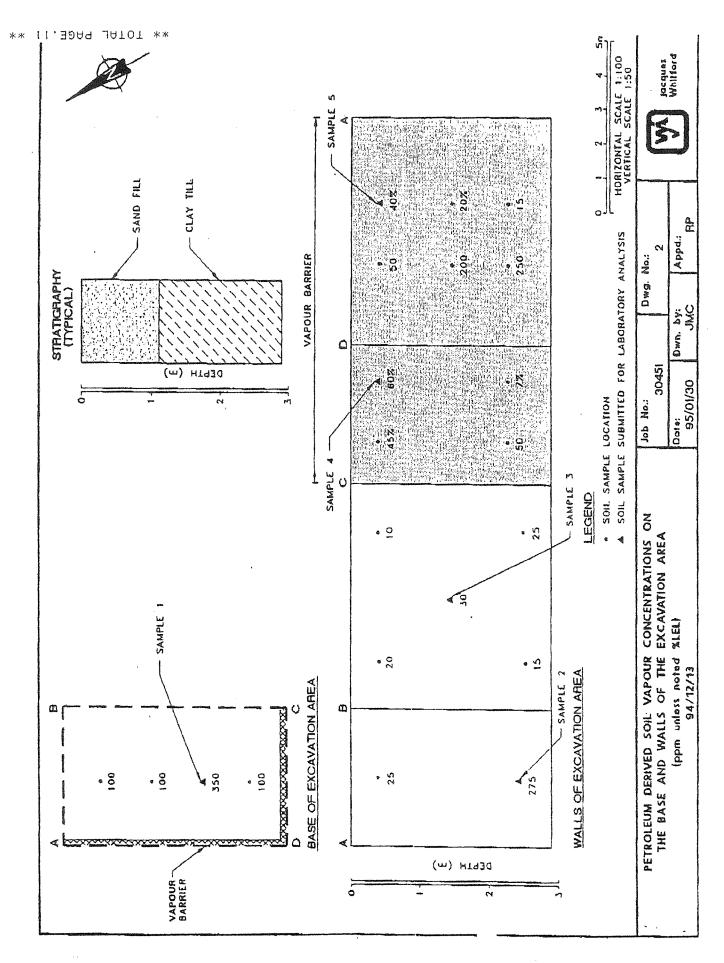

#### 1994/1995

On page 4 of the 1993 Golder report it is noted that "an abandoned storage tank.....found to be filled with sand.....and was left in place to the close proximity to the foundation of the adjacent building".

A letter from Petro Canada to TSSSA dated April 19, 1993 (note  $\rightarrow$  letter should be dated 1994) summarizes 1993 remedial work and asks for a deviation from the TSSA Inspector's Order to temporarily leave the tank in place. See letter dated July 12, 1994 from Ross & Ross solicitors for owner of the property (James Floyd) to TSSA regarding the original order to be complied with and the tank removed. Petro Canada did complete the removal of the tank on December 13, 1994 as documented in a letter from Jacques Whiteford Environmental dated February 15, 1995. The Petro Canada letter, Ross & Ross letter and report from Jacques Whiteford are attached as Appendix "C-6".