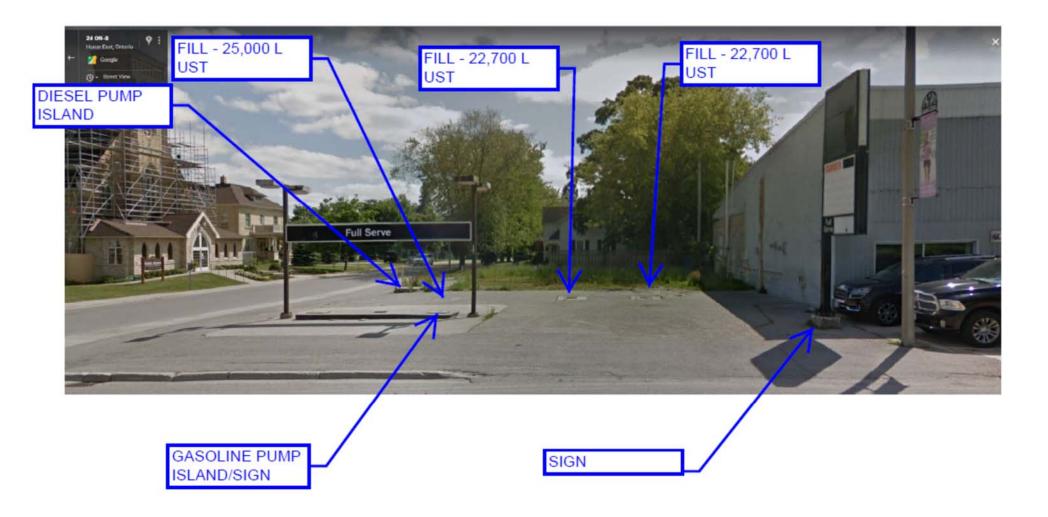

The Owner failed to comply with a 2020 Property Standards Order to remove all piping, the fuel island and underground fuel tanks pursuant to a TSSA Order issued on April23, 2013. The Municipality initiated measures to remedy the Order and contracted Jeffrey Environmental Consultants Inc. to coordinate the decommissioning and permanent removal of underground storage tanks. The Municipality, through Jeffry Environmental Consultants Inc. hired Claybar Contracting to remove tanks, associated piping and the pump island. A street view with the description/location of tanks that was provided to Claybar Contracting is attached as Appendix "C-1". Jeffrey Environmental Consultants Inc. produced a UST Removal Report dated July 2020 and a TSSA Environmental Services Review Form, attached as Appendix "C-2" and "C-3" respectively.

# Municipality of Huron East RFP L-20-230 Appendix "C-1" – Street View, 2019