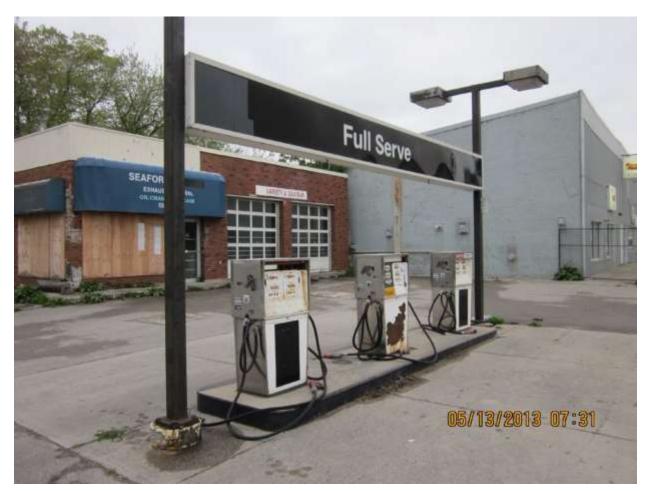

# Municipality of Huron East RFP L-20-230 Appendix "C" – Past Municipal Involvement and Background Information Available

Preamble – The Municipality of Huron East is an amalgamated municipality (2001) which now includes the former Town of Seaforth. The subject property was a former gas station and the Municipality has information on file that documents remediation work that was undertaken by Petro Canada in 1993. The property was not being used as a gas station when it was sold to the current owner in 2003 and has not been used for a gas station during the period that the property has been owned by the current owner. The Municipality has issued two Property Standards Orders and took measures to remedy the Orders and has information on file that documents the works undertaken by the Municipality in 2020.

The Owner failed to comply with a 2020 Property Standards Order to remove all piping, the fuel island and underground fuel tanks pursuant to a TSSA Order issued on April23, 2013. The Municipality initiated measures to remedy the Order and contracted Jeffrey Environmental Consultants Inc. to coordinate the decommissioning and permanent removal of underground storage tanks. The Municipality, through Jeffry Environmental Consultants Inc. hired Claybar Contracting to remove tanks, associated piping and the pump island. A street view with the description/location of tanks that was provided to Claybar Contracting is attached as Appendix "C-1". Jeffrey Environmental Consultants Inc. produced a UST Removal Report dated July 2020 and a TSSA Environmental Services Review Form, attached as Appendix "C-2" and "C-3" respectively.

## **MUNICIPALITY OF HURON EAST**

2013

The Owner failed to comply with a 2013 Property Standards Order to demolish an unsafe building and to remove the gas pumps from the pump island. The Municipality initiated measures to remedy an unsafe situation and retained Jeffrey Environmental Consultants Inc. to coordinate the project. The building was demolished and removed by Huron East staff and the fuel pumps, hydraulic hoist and interceptor removal was completed by Rathwell and Rathwell Ltd. An Environmental Assessment report prepared by Jeffrey Environmental dated June 2013 is attached as Appendix "C-4".