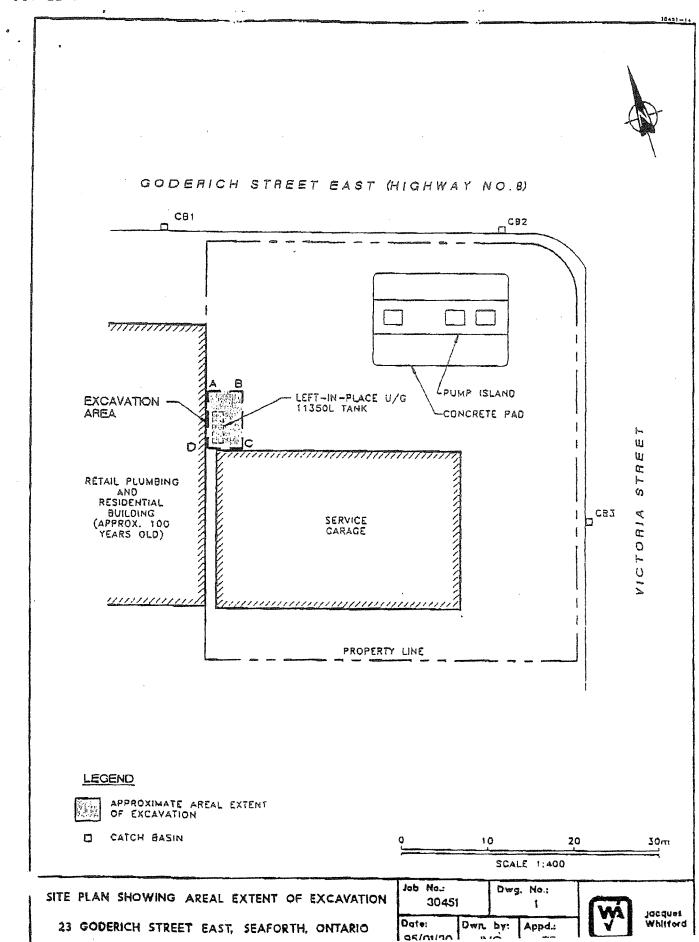

# Municipality of Huron East RFP L-20-230 Appendix "C-1" – Street View, 2019

The Owner failed to comply with a 2020 Property Standards Order to remove all piping, the fuel island and underground fuel tanks pursuant to a TSSA Order issued on April23, 2013. The Municipality initiated measures to remedy the Order and contracted Jeffrey Environmental Consultants Inc. to coordinate the decommissioning and permanent removal of underground storage tanks. The Municipality, through Jeffry Environmental Consultants Inc. hired Claybar Contracting to remove tanks, associated piping and the pump island. A street view with the description/location of tanks that was provided to Claybar Contracting is attached as Appendix "C-1". Jeffrey Environmental Consultants Inc. produced a UST Removal Report dated July 2020 and a TSSA Environmental Services Review Form, attached as Appendix "C-2" and "C-3" respectively.