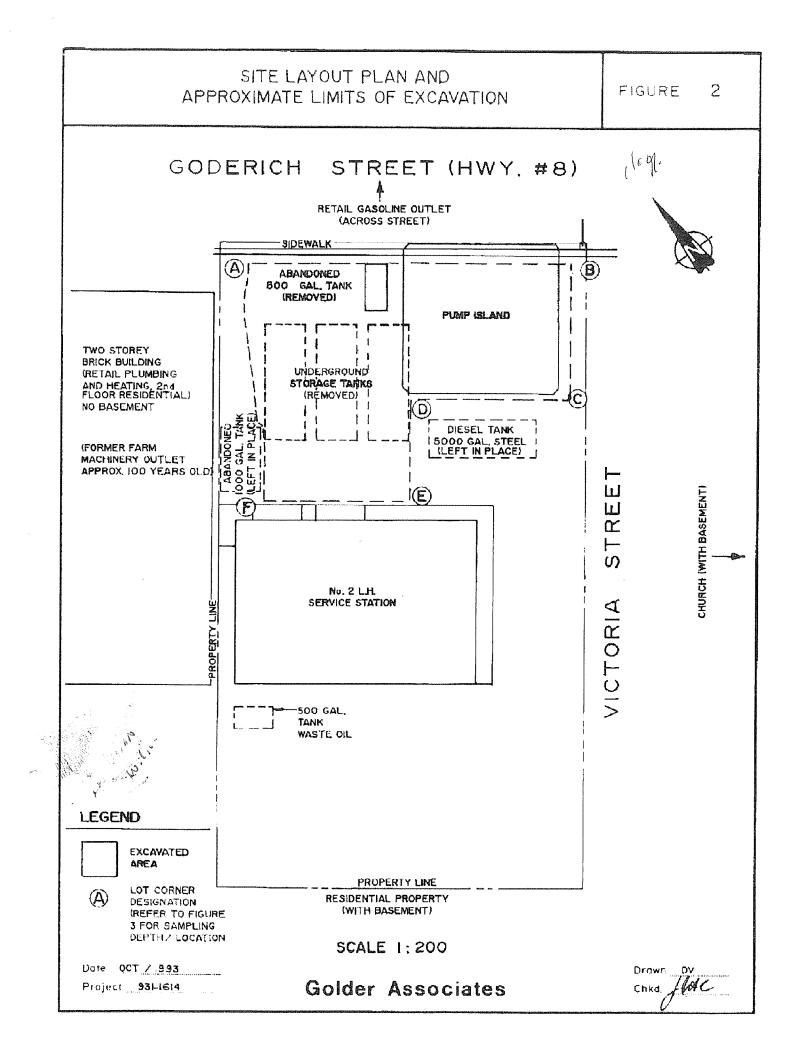

#### 1993

Information filed with the Municipality indicates that Petro Canada removed 3 underground storage tanks and performed site remediation in advance of installing 3 new underground tanks (these tanks were removed by the Municipality in 2020). Golder Associates Ltd. was retained by Petro Canada to monitor the removal of the Petro Canada tanks and petroleum hydrocarbon impacted soils. The Golder report dated November 17, 1993 is attached as Appendix "C-5:.

#### 1994/1995

On page 4 of the 1993 Golder report it is noted that "an abandoned storage tank.....found to be filled with sand.....and was left in place to the close proximity to the foundation of the adjacent building".