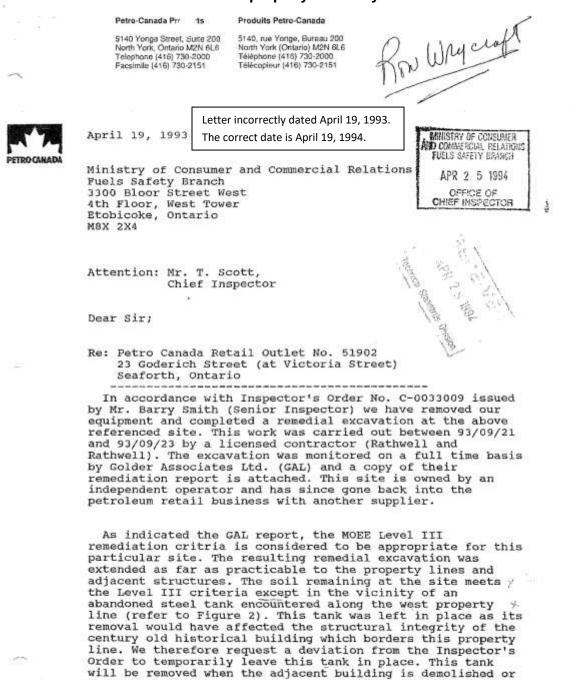

A letter from Petro Canada to TSSSA dated April 19, 1993 (note  $\rightarrow$  letter should be dated 1994) summarizes 1993 remedial work and asks for a deviation from the TSSA Inspector's Order to temporarily leave the tank in place. See letter dated July 12, 1994 from Ross & Ross solicitors for owner of the property (James Floyd) to TSSA regarding the original order to be complied with and the tank removed. Petro Canada did complete the removal of the tank on December 13, 1994 as documented in a letter from Jacques Whiteford Environmental dated February 15, 1995. The Petro Canada letter, Ross & Ross letter and report from Jacques Whiteford are attached as Appendix "C-6".