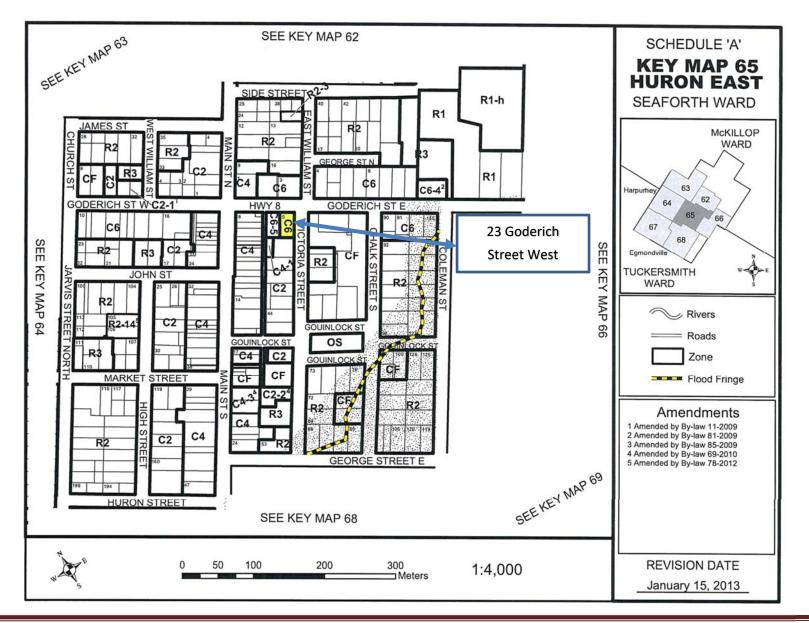

# Municipality of Huron East RFP L-20-230 Appendix "B" – Property Information

| Property Roll Number:           | 40-40-390-013-00200-0000                                                          |  |  |
|---------------------------------|-----------------------------------------------------------------------------------|--|--|
| Property Identification Number: | 41296-0027                                                                        |  |  |
| Civic Address:                  | 23 Goderich Street East, Seaforth, Ontario N0K 1W0                                |  |  |
| Assessment Value:               | CT 76,000                                                                         |  |  |
| Annual Taxes:                   | \$1,750                                                                           |  |  |
| Property Status:                | Vacant, no buildings                                                              |  |  |
| Property Size:                  | Frontage: 66' (20.12m)                                                            |  |  |
|                                 | Depth: 118' (35.97m)                                                              |  |  |
|                                 | Area: .18 acres (724m <sup>2</sup> )                                              |  |  |
| Official Plan Designation:      | Highway Commercial                                                                |  |  |
| Zoning:                         | Fringe Highway Commercial (C6) (Key Map 65 attached and zone provisions attached) |  |  |

# Municipality of Huron East RFP L-20-230 Appendix "C-1" – Street View, 2019