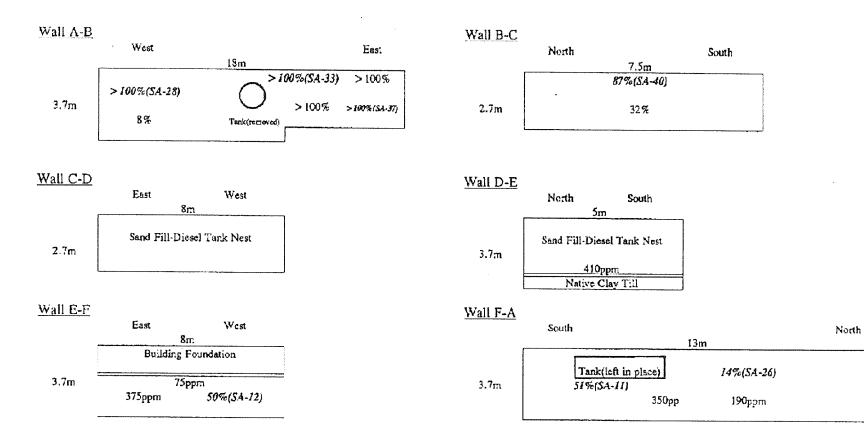

#### 1993

Information filed with the Municipality indicates that Petro Canada removed 3 underground storage tanks and performed site remediation in advance of installing 3 new underground tanks (these tanks were removed by the Municipality in 2020). Golder Associates Ltd. was retained by Petro Canada to monitor the removal of the Petro Canada tanks and petroleum hydrocarbon impacted soils. The Golder report dated November 17, 1993 is attached as Appendix "C-5:.

#### 1994/1995

On page 4 of the 1993 Golder report it is noted that "an abandoned storage tank.....found to be filled with sand.....and was left in place to the close proximity to the foundation of the adjacent building".