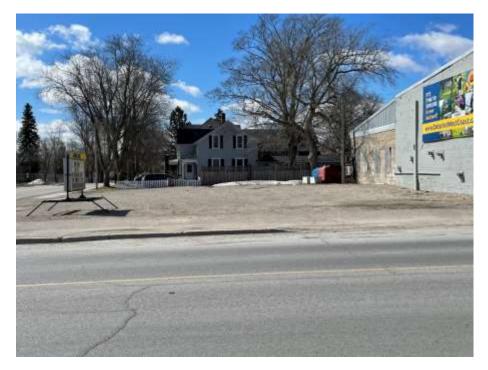

# Municipality of Huron East RFP L-20-230 Appendix "C" – Past Municipal Involvement and Background Information Available

Preamble – The Municipality of Huron East is an amalgamated municipality (2001) which now includes the former Town of Seaforth. The subject property was a former gas station and the Municipality has information on file that documents remediation work that was undertaken by Petro Canada in 1993. The property was not being used as a gas station when it was sold to the current owner in 2003 and has not been used for a gas station during the period that the property has been owned by the current owner. The Municipality has issued two Property Standards Orders and took measures to remedy the Orders and has information on file that documents the works undertaken by the Municipality in 2020.

The Owner failed to comply with a 2020 Property Standards Order to remove all piping, the fuel island and underground fuel tanks pursuant to a TSSA Order issued on April23, 2013. The Municipality initiated measures to remedy the Order and contracted Jeffrey Environmental Consultants Inc. to coordinate the decommissioning and permanent removal of underground storage tanks. The Municipality, through Jeffry Environmental Consultants Inc. hired Claybar Contracting to remove tanks, associated piping and the pump island. A street view with the description/location of tanks that was provided to Claybar Contracting is attached as Appendix "C-1". Jeffrey Environmental Consultants Inc. produced a UST Removal Report dated July 2020 and a TSSA Environmental Services Review Form, attached as Appendix "C-2" and "C-3" respectively.

## **MUNICIPALITY OF HURON EAST**

2013

The Owner failed to comply with a 2013 Property Standards Order to demolish an unsafe building and to remove the gas pumps from the pump island. The Municipality initiated measures to remedy an unsafe situation and retained Jeffrey Environmental Consultants Inc. to coordinate the project. The building was demolished and removed by Huron East staff and the fuel pumps, hydraulic hoist and interceptor removal was completed by Rathwell and Rathwell Ltd. An Environmental Assessment report prepared by Jeffrey Environmental dated June 2013 is attached as Appendix "C-4".