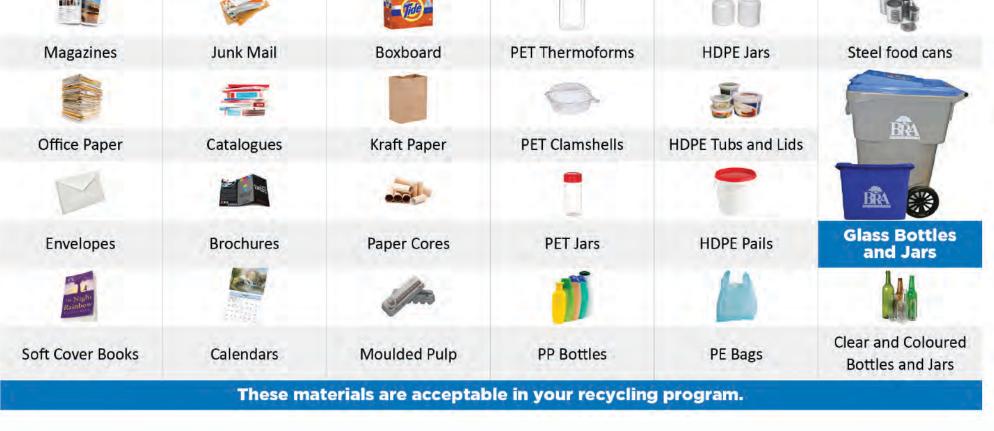

## **Stop Wishcycling**

The items on this page are the only items we should see in your recycling bin. Many households "wishcycle" when they put something in the recycling bin without knowing if it's actually recyclable. People believe that most items can be recycled (which simply isn't true). Placing the wrong items in the recycling bins increases the cost of the program, lowers the value of the remaining recyclables, and affects the safety of our employees. Just because something is made of paper, metal, plastic, or glass, does not mean it is recyclable even if it has the recycling symbol on it. If you are unsure, please ask us at info@bra.org or 1-800-265-9799, or visit www.bra.org When in doubt, leave it out!

| Printed Paper    | Printed Paper | Paper Packaging | Plastic Bottles  | Metal Cans   |              |  |
|------------------|---------------|-----------------|------------------|--------------|--------------|--|
| DAILY NEWS       | 1 Alexandre   |                 |                  | 6            | Í            |  |
| Newspaper&insert | Phone Books   | Cardboard       | PET Bottles&Jars | HDPE Bottles | Beverage Can |  |
| DATE 1           |               |                 | 0                |              | Q.a.         |  |